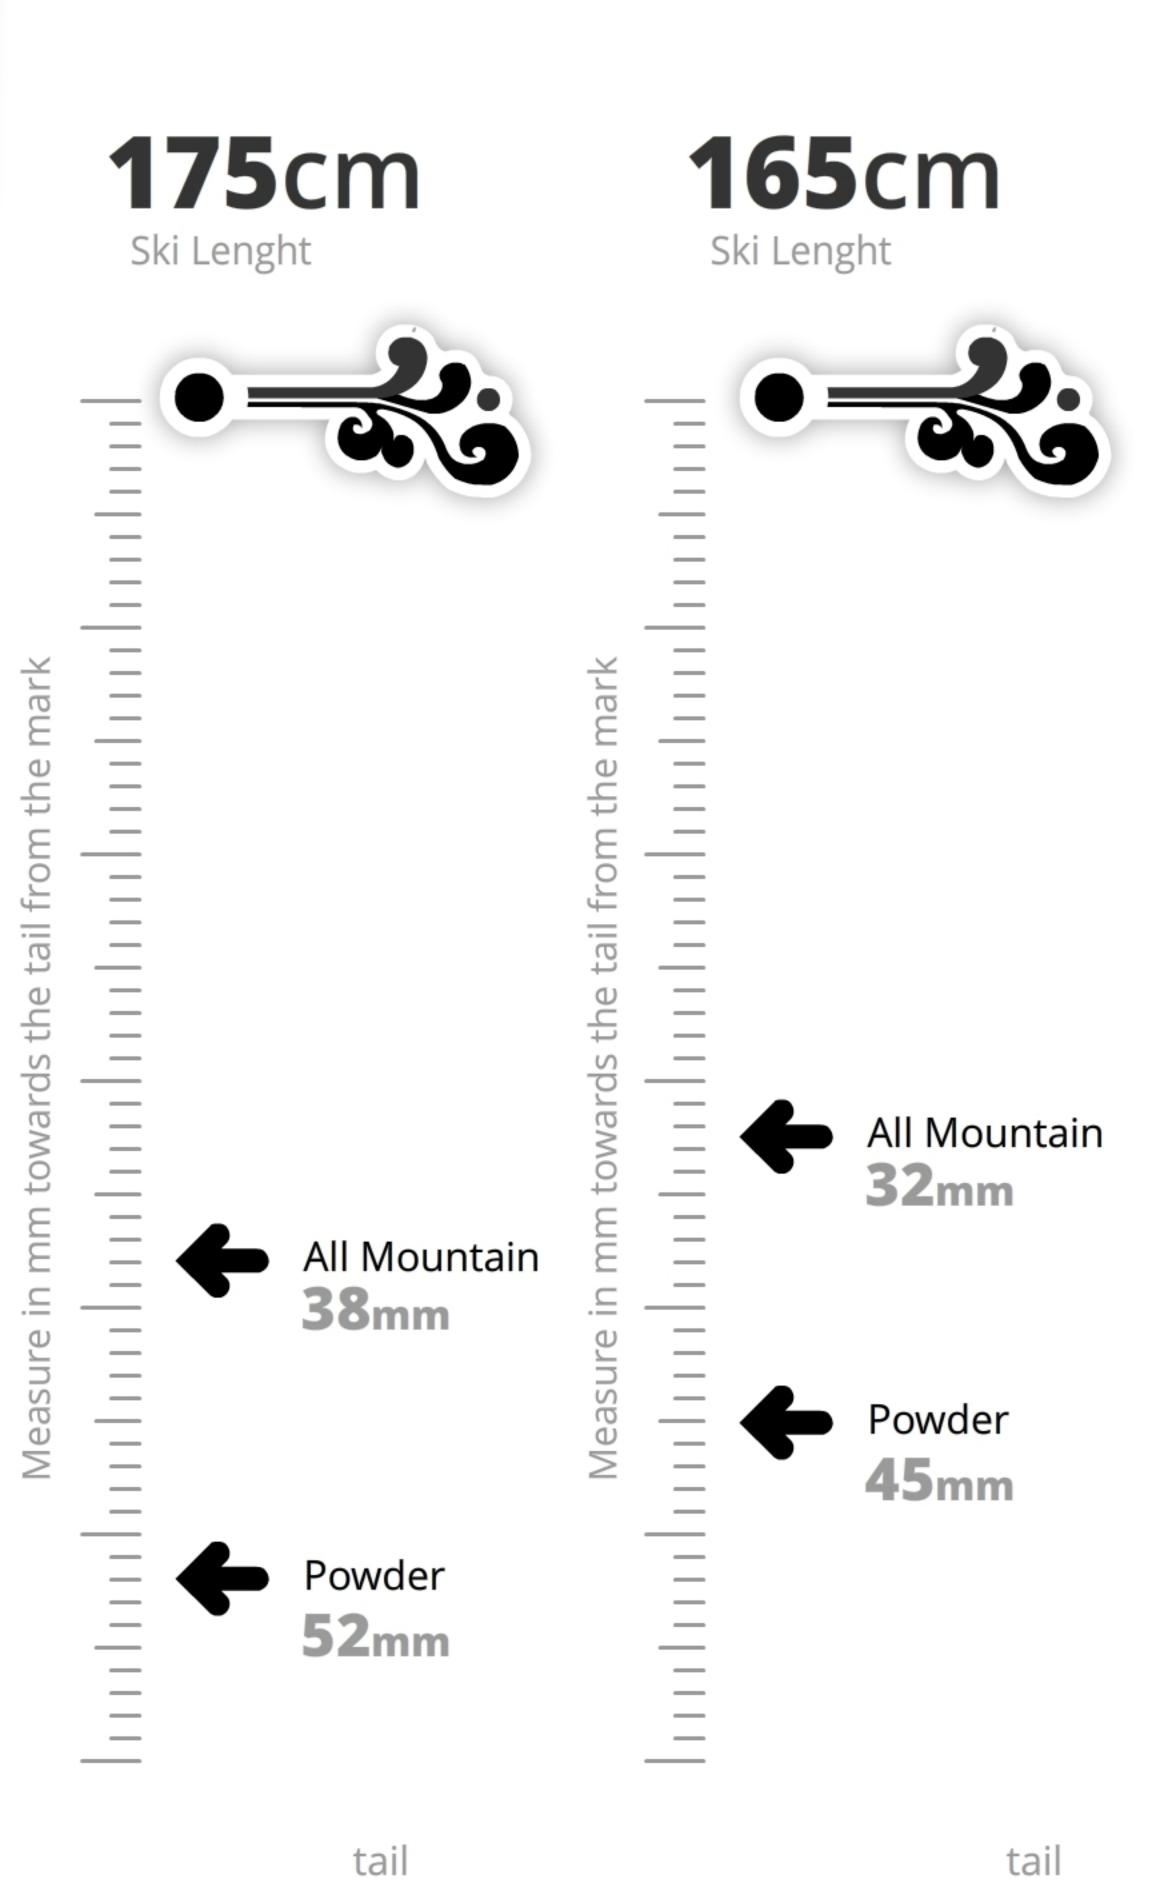

# SKI MOUNTING FACTORY SUGGESTION

165cm Ski Lenght All Mountain 35mm Powder **45**mm

tail

Only mount for powder if that is all you want to do on this ski, it will make skiing

Only mount for powder if that is all you want to do on this ski, it will make skiing on hard pack more difficult. Mount at the mark for park skiing.

### SKI MOUNTING FACTORY SUGGESTION

Only mount for powder if that is all you want to do on this ski, it will make skiing on hard pack more difficult. Mount at the mark for park skiing.