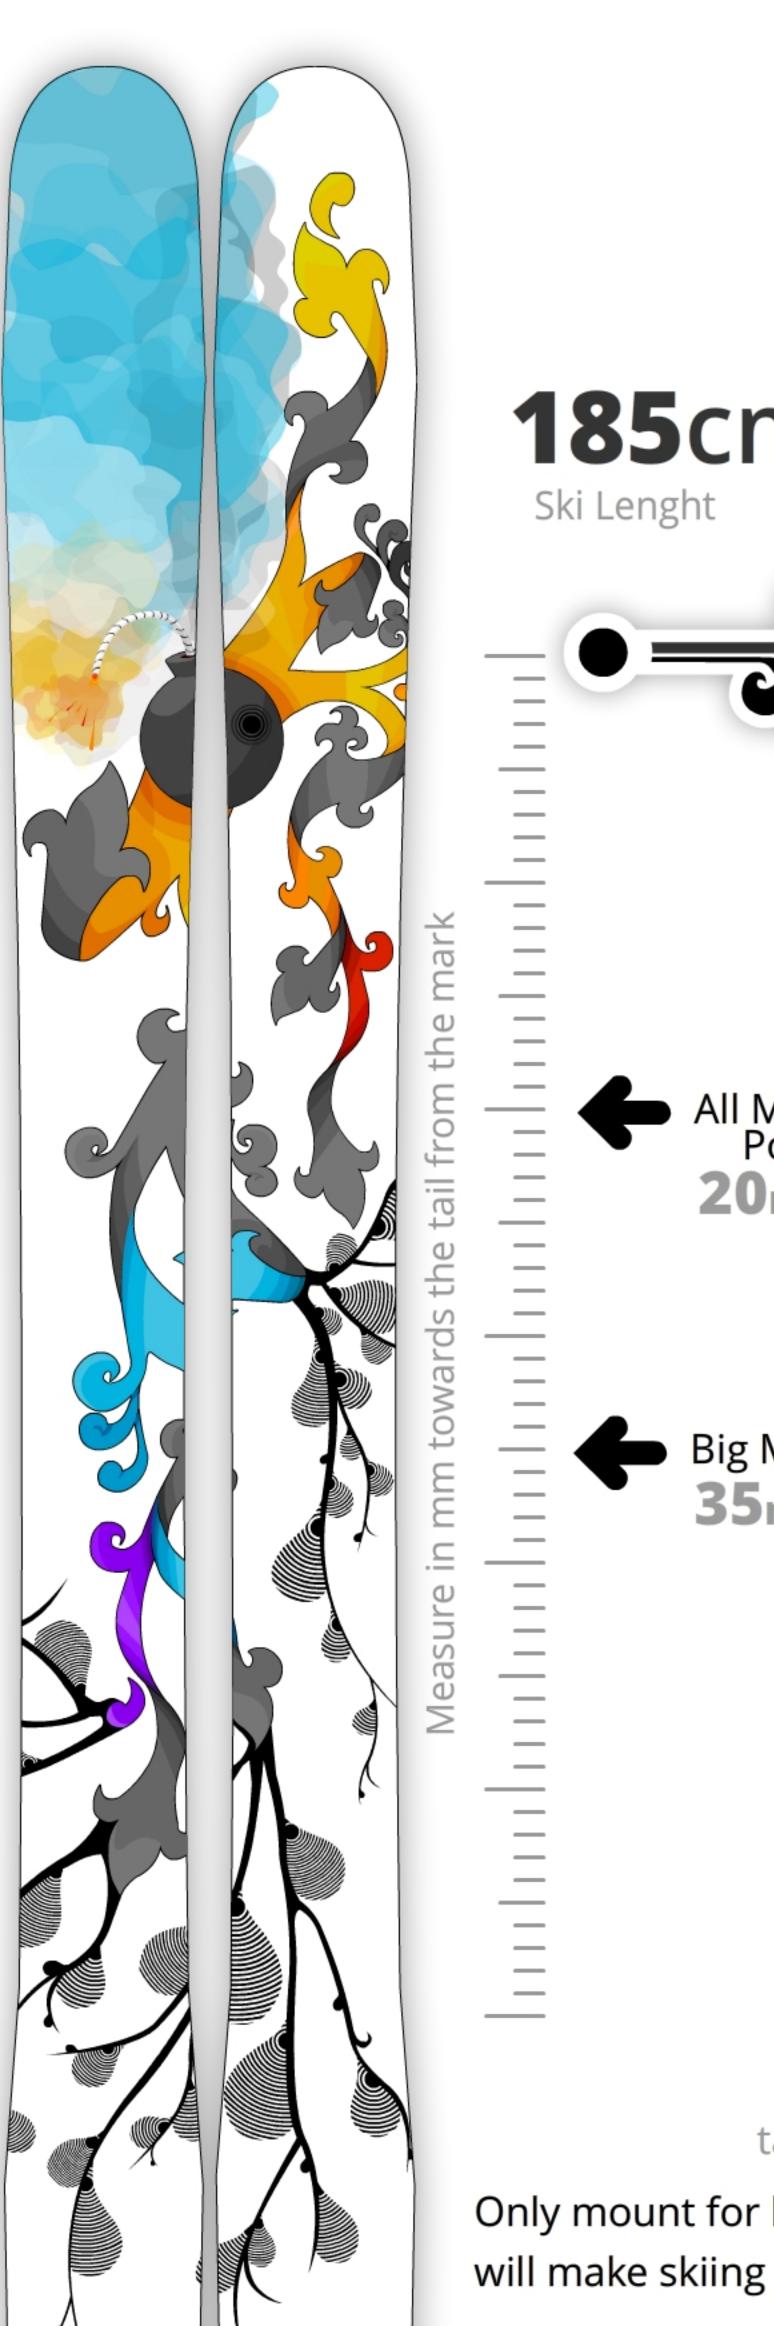

# SKI MOUNTING FACTORY SUGGESTION

185cm

All Mountain Powder **20**mm

Big Mountain Powder 35mm

tail

Only mount for big Mountain powder if that is all you want to do on this ski, it will make skiing on hard pack more difficult. Mount at the mark for park skiing.