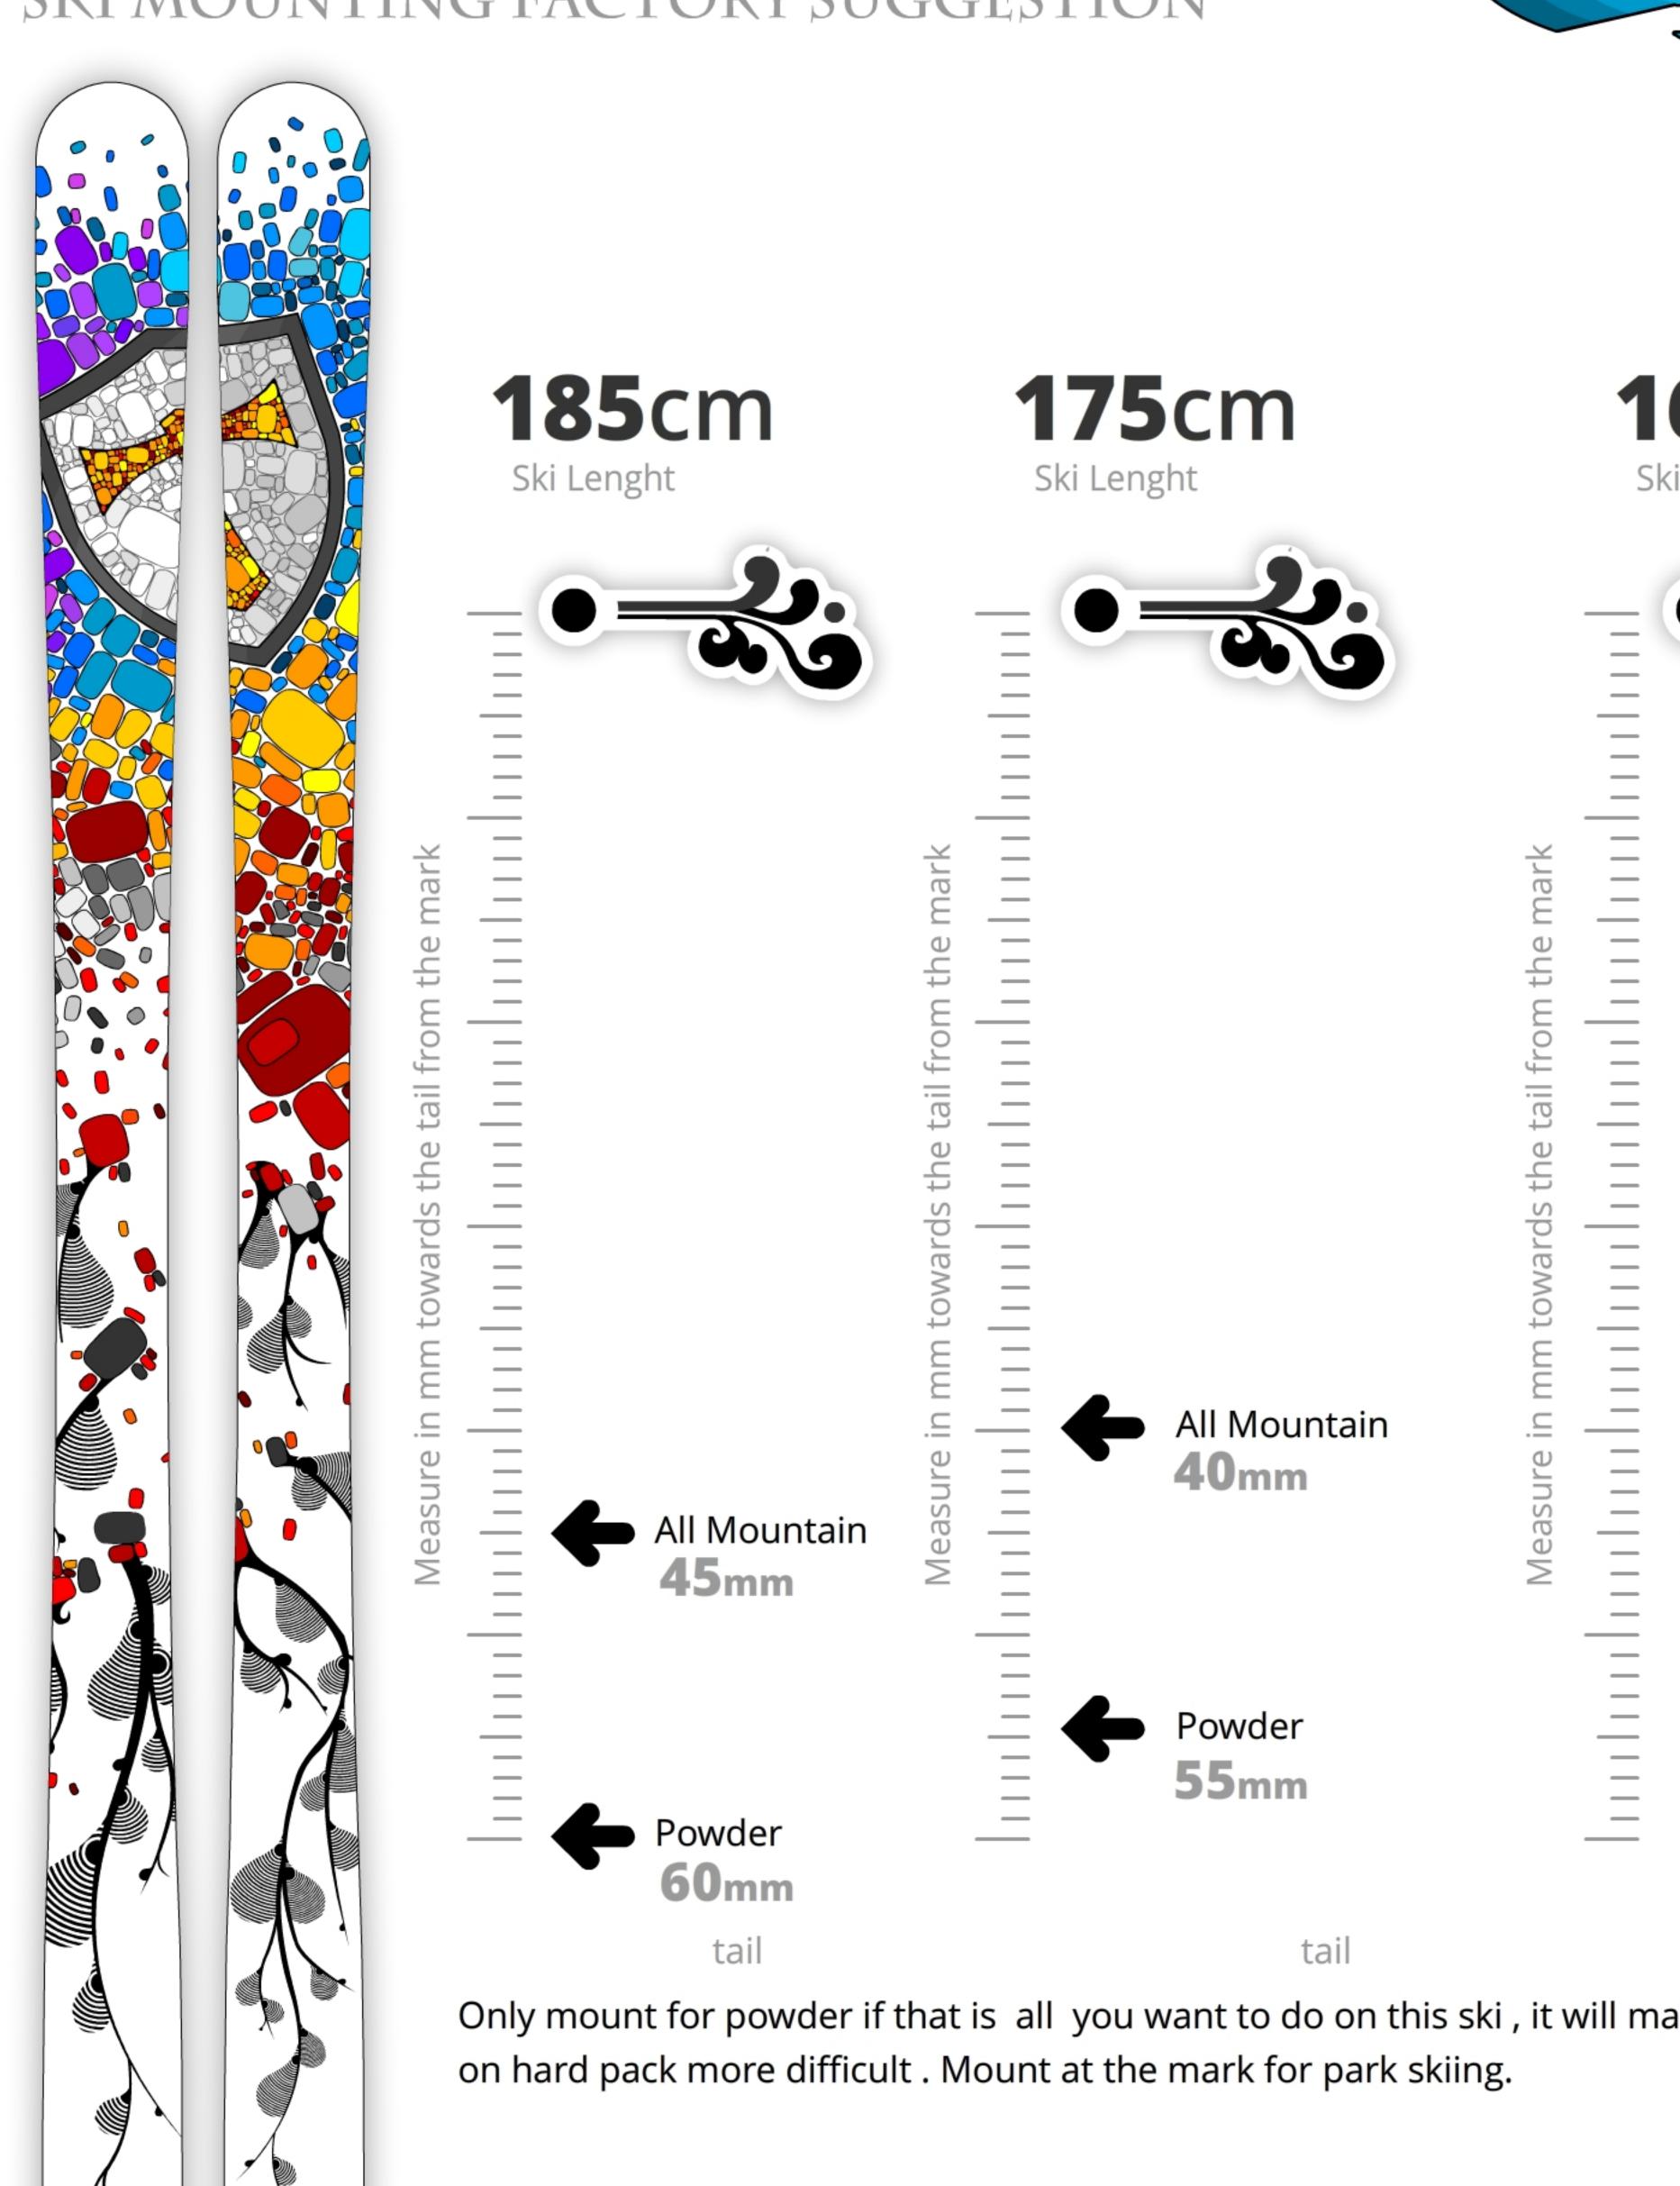

### SKI MOUNTING FACTORY SUGGESTION

Only mount for powder if that is all you want to do on this ski, it will make skiing on hard pack more difficult. Mount at the mark for park skiing.

# SKI MOUNTING FACTORY SUGGESTION

165cm Ski Lenght All Mountain 35mm Powder **45**mm

tail

Only mount for powder if that is all you want to do on this ski, it will make skiing

Only mount for powder if that is all you want to do on this ski, it will make skiing on hard pack more difficult. Mount at the mark for park skiing.