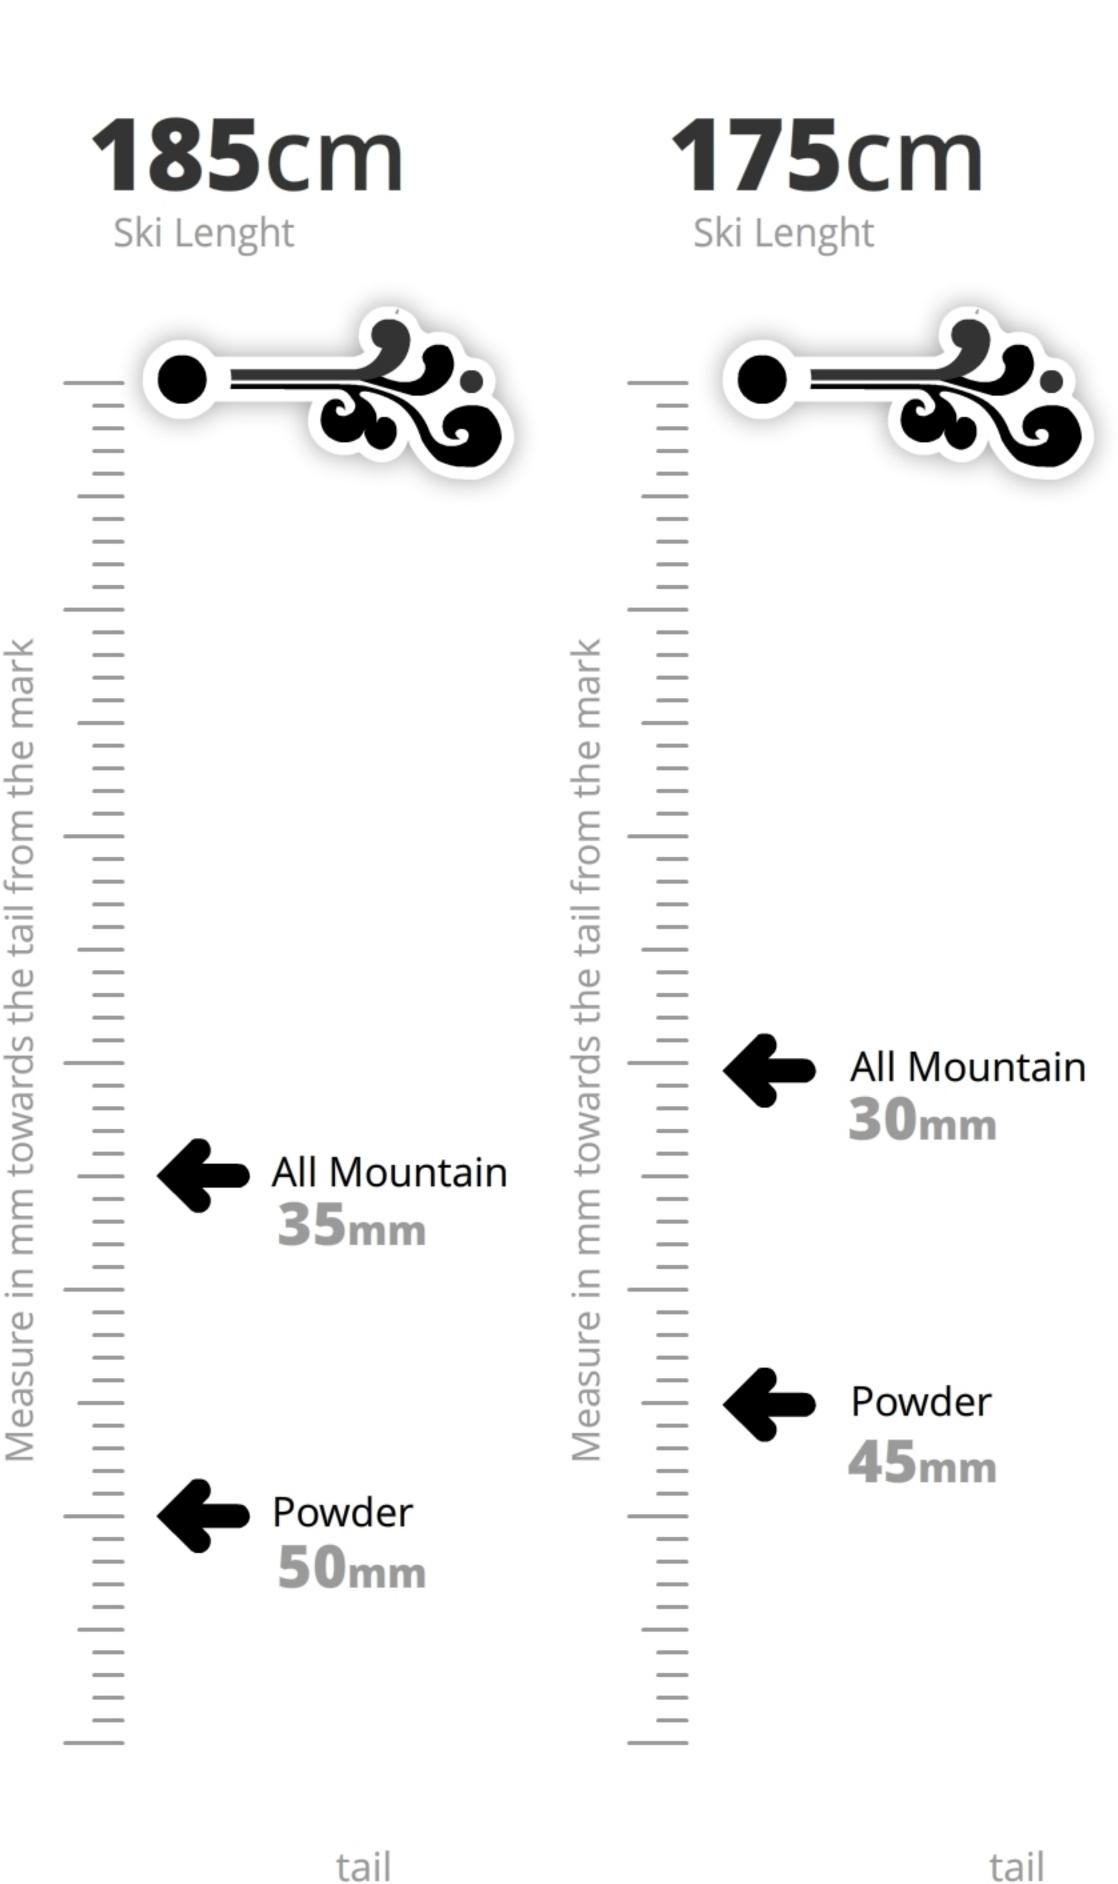

# SKI MOUNTING FACTORY SUGGESTION

165cm Ski Lenght All Mountain 35mm Powder **45**mm

tail

Only mount for powder if that is all you want to do on this ski, it will make skiing

Only mount for powder if that is all you want to do on this ski, it will make skiing on hard pack more difficult. Mount at the mark for park skiing.

### SKI MOUNTING FACTORY SUGGESTION

Only mount for powder if that is all you want to do on this ski, it will make skiing on hard pack more difficult. Mount at the mark for park skiing.